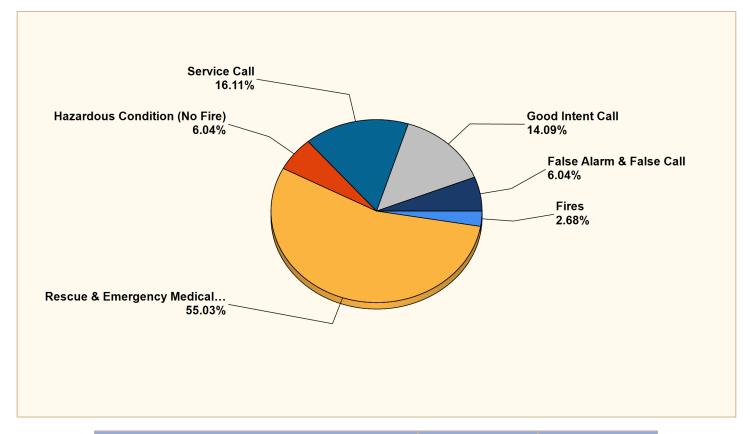

### Breakdown by Major Incident Types for Date Range

Zone(s): All Zones | Start Date: 06/01/2024 | End Date: 06/30/2024

| MAJOR INCIDENT TYPE                | # INCIDENTS | % of TOTAL |
|------------------------------------|-------------|------------|
| Fires                              | 4           | 2.68%      |
| Rescue & Emergency Medical Service | 82          | 55.03%     |
| Hazardous Condition (No Fire)      | 9           | 6.04%      |
| Service Call                       | 24          | 16.11%     |
| Good Intent Call                   | 21          | 14.09%     |
| False Alarm & False Call           | 9           | 6.04%      |
| TOTAL                              | 149         | 100%       |